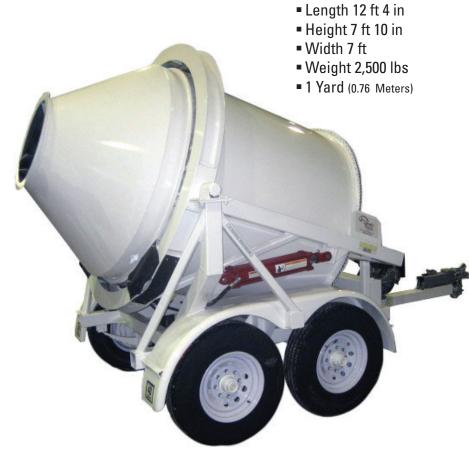

#### 2DH-3

- Length 15 ft
- Height 8 ft 6 in
- Width 8 ft 2 in
- Weight 3,800 lbs
- 3 Yards (2.29 Meters)

| 2DH PORTABLE MIXER OPTIONS |       |       |       |       |
|----------------------------|-------|-------|-------|-------|
| Model                      | 2DH-1 | 2DH-2 | 2DH-3 | 2DH-S |
| Gas Engine                 | STD   | STD   | STD   | STD   |
| Diesel Engine              | •     | •     | •     | •     |
| Electric Motor             | •     | •     | •     | •     |
| 25 Gallon Water Tank       | •     | •     | •     | •     |
| Discharge Chute            | •     | •     | •     | •     |
| Attached Gravity Chute     | •     | •     | •     | •     |
| Stand-Alone Gravity Chute  | •     | •     | •     | •     |