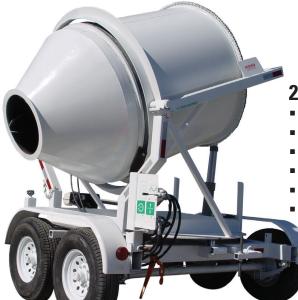

## 2DH-S

- Length 13 ft 4 in
- Height 9 ft 2 in
- Width 8 ft 2 in
- Weight 4,000 lbs
- Swivels Side to Side
- 2 Yards (1.53 Meters)

2DH-1

2DH Brochure 1-20-20.indd 1 1/21/20 1:10 PM