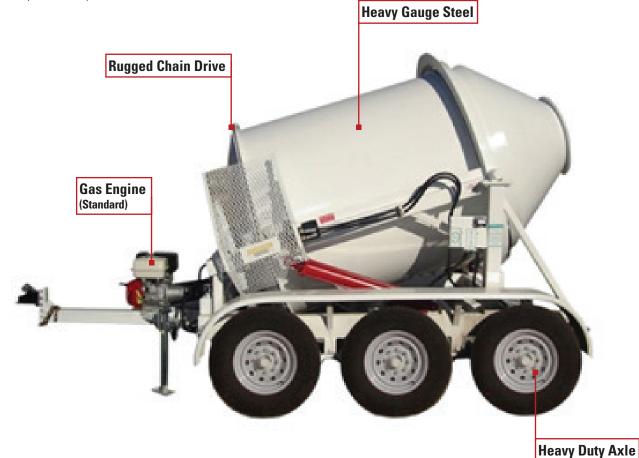

#### 2DH-3

- Length 15 ft
- Height 8 ft 6 in
- Width 8 ft 2 in
- Weight 3,800 lbs
- 3 Yards (2.29 Meters)

| 2DH PORTABLE MIXER OPTIONS |       |       |       |       |
|----------------------------|-------|-------|-------|-------|
| Model                      | 2DH-1 | 2DH-2 | 2DH-3 | 2DH-S |
| Gas Engine                 | STD   | STD   | STD   | STD   |
| Diesel Engine              | •     | •     | •     | •     |
| Electric Motor             | •     | •     | •     | •     |
| 25 Gallon Water Tank       | •     | •     | •     | •     |
| Discharge Chute            | •     | •     | •     | •     |
| Attached Gravity Chute     | •     | •     | •     | •     |
| Stand-Alone Gravity Chute  | •     | •     | •     | •     |

Options may be subject to change

High Quality End Product
Portable/Shipping Container Ready
Removable Axle for Shipping
Rapid Return on Investment
Simple Operation and Maintenance
Great Price and Value