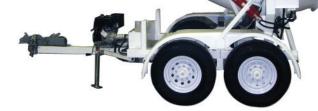

### 2DH-2

- Length 14 ft
- Height 8 ft 8 in
- Width 7 ft 2 in
- Weight 3,500 lbs
- 2 Yards (1.53 Meters)